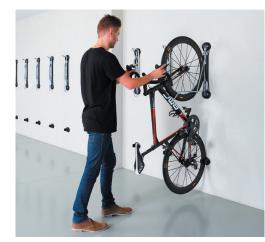

∧
√
×
√

TYRES UP TO 3 INCHES TYRES 3 INCHES TO 5 INCHES

**BIKES WITH FENDERS** 

BIKES WITHOUT FENDERS

The Fat Rack swivels almost 180 degrees from side to side

**NO LIFTING** Balance your bike on the back wheel and push it into the rack