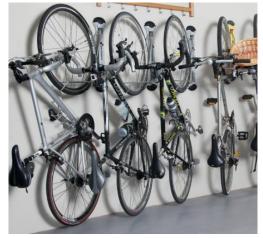

## L V E Y U R B I K E

dvrac

The Steadyrack Fat Rack is the ideal storage solution.

It is perfect for bikes without fenders and bikes with tyres 3 inches to 5 inches

It's unique swivel action gives you the option of leaving your bicycle in the central position or swivelling the rack to the left or right as the need arises. This allows you to store a number of bicycles side-by-side, making it the ideal solution for families and businesses alike.

SPACE SAVING Get more bikes in the same space

## PIVOTS I 80°

Swivels almost 180 degrees from side to side

steadyrack.com