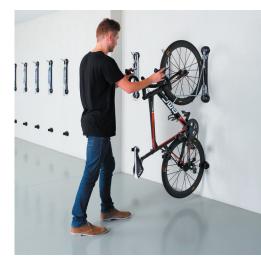

## Steadyrack **CLASSIC**

The Steadyrack Classic Rack is the ideal storage solution. It is perfect for the majority of bicycles and wheel sizes.

It's unique swivel action gives you the option of leaving your bicycle in the central position or swivelling the rack to the left or right as the need arises. This allows you to store a number of bicycles side-by-side, making it the ideal solution for families and businesses alike.

TYRES UP TO 3 INCHES TYRES 3 INCHES TO 5 INCHES **BIKES WITH FENDERS** 

**BIKES WITHOUT FENDERS** 

The Classic Rack swivels almost 180 degrees from side to side

**NO LIFTING** 

**SPACE SAVING** 